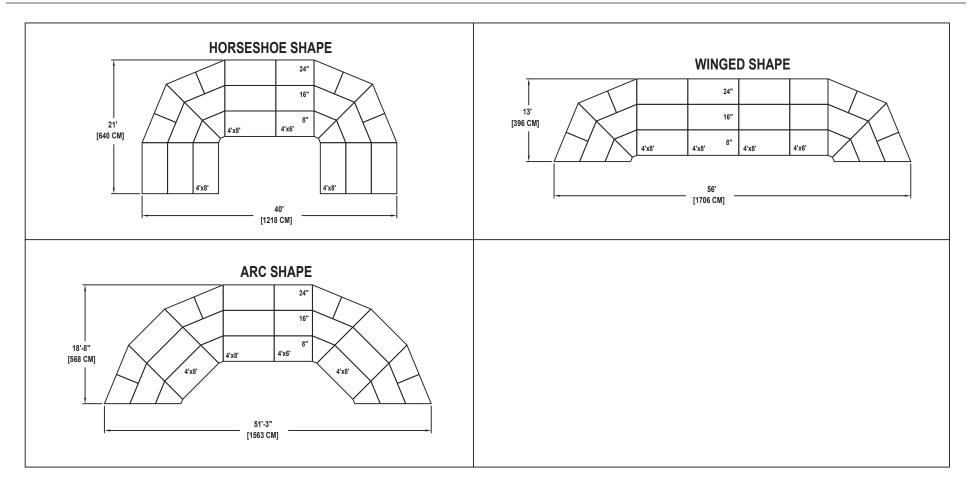

## **SEATED BAND / ORCHESTRA RISER SET**

NO. 675

SEATING CAPACITY NOT USING THE FLOOR, 57.
SEATING CAPACITY WITH ONE ROW ON THE FLOOR, 66.
SEATING CAPACITY IS BASED ON 32" CHAIR SPACING.











Drawing 100A309\_C Sheet 8 of 40





Owatonna Office: Phone 800.4WENGER (493-6437) Worldwide +1.507.455.4100 | Parts & Service 800.887.7145 | wengercorp.com | 555 Park Drive, PO Box 448 | Owatonna | MN 55060-0448

Syracuse Office: Phone 800.836.1885 Worldwide +1.315.451.3440 | jrclancy.com | 7041 Interstate Island Road | Syracuse | NY 13209-9713

**ATHLETICS** Phone 800.493.6437 | gearboss.com | 555 Park Drive, PO Box 448 | Owatonna | MN 55060-0448